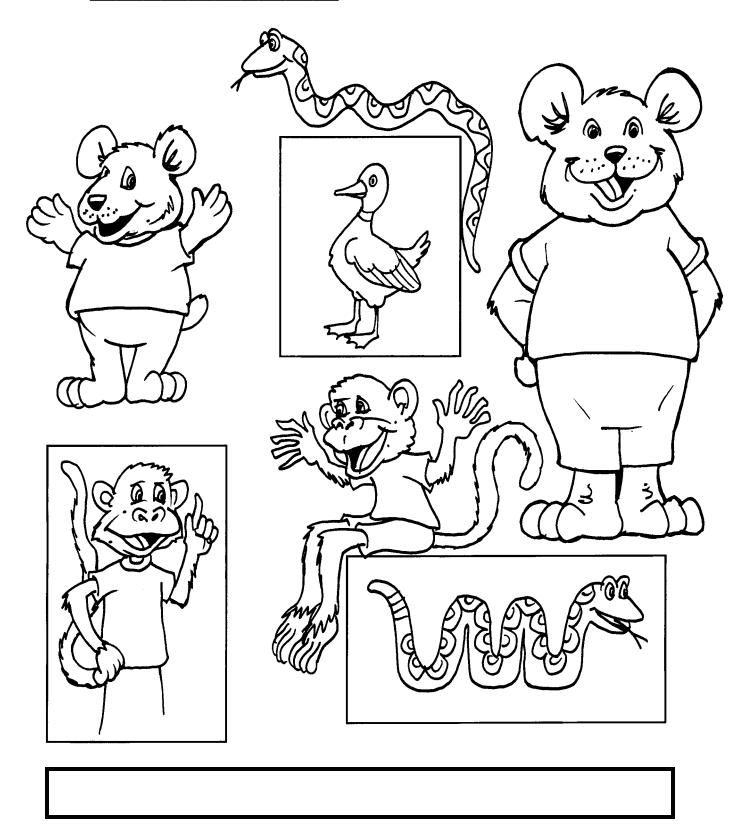

## Key concepts

Shapes/Designs: line, circle, square

Size: shortest

Space/Location: under, above, around, on, inside

Color: red, blue, brown, green, red

Other: all, not

1. Draw a red line under the snake that is above a box.

2. Draw a blue circle around the shortest bear.

3. Draw a brown square around the monkey that is on the box.

4. Draw a green circle around the animal that is under the snake.

5. Draw a red dot on all of the animals that are not inside a box.

#### Key Concepts

Shapes/Designs: circle, line

Location: inside, around, closest, bottom, under, above, top

Colors: green, red, blue Other: all, not, every

1. Use a green crayon to color the shirts on all animals that are not inside a box.

2. Draw a red circle around the snake that is closest to the bottom of the page.

3. Find the animal that quacks. Draw a blue circle around the head of the animal that is under it.

4. Draw a line above the animal that is closest to the top of the page.

5. Draw an "X" on every animal that is wearing a shirt.